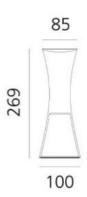

Brand: ARTEMIDE, MADE IN ITALY

Item type: Table Lamp
Item Code: 0165010A

Designer: Cariotta De Bevilacqua

Color: White ,Material: methacrylate, aluminum

Light Source: 1 x LED ,3.6W x 374LM and 3000K

Dimension: 10cm x 26.9cm x 0.4cm