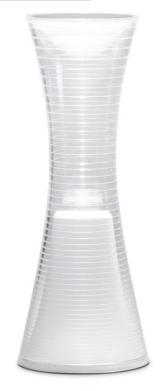

Brand: ARTEMIDE, MADE IN ITALY

Item type: Table Lamp
Item Code: 0165010A

Designer: Cariotta De Bevilacqua

Color: White ,Material: methacrylate, aluminum

Light Source: 1 x LED ,3.6W x 374LM and 3000K

Dimension: 10cm x 26.9cm x 0.4cm