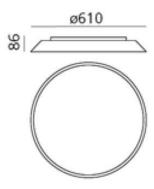

Dimension: W 8.6cm Diameter 61cm

Click the link for more options and finishes: <a href="https://www.artemide.com/en/subfamily/3359683/febe">https://www.artemide.com/en/subfamily/3359683/febe</a>