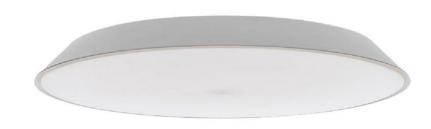

## Febe Wall/Ceiling lamp

In Febe, everything is reduced to a minimum and built around the optical engine that, with maximum yield in minimum thickness, ensures excellent performance to illuminate an entire room. Febe has an elementary shape, yet a rich performance, it focuses on light emission and its formal simplicity makes

Brand: ARTEMIDE, MADE IN ITALY

Item type: Wall/Ceiling Lamp

Item Code: 0241300A

Designer: Ernesto Gismondi & Daniel Moioli

Color: White, Material: methacrylate, polycarbonate

Light Source: 4 X LED , 6.20W 220-240V 653LM 3000K