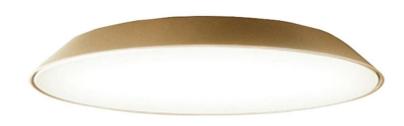

## Febe Wall/Ceiling lamp

In Febe, everything is reduced to a minimum and built around the optical engine that, with maximum yield in minimum thickness, ensures excellent performance to illuminate an entire room. Febe has an elementary shape, yet a rich performance, it focuses on light emission and its formal simplicity makes

Brand: ARTEMIDE, MADE IN ITALY

Item type: Wall/Ceiling Lamp

Item Code: 0241320A

Designer: Ernesto Gismondi & Daniel Moioli Color: Dove Grey, Material: methacrylate,

Light Source: polycarbonate

Dimension: 4 X LED , 6.20W 220-240V 653LM 3000K