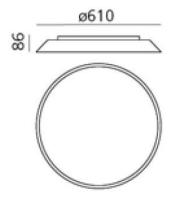

W 8.6cm Diameter 61cm

Click the link for more options and finishes:

https://www.artemide.com/en/subfamily/3359683/febe