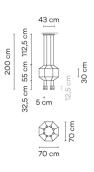

### Reference

0302.

Application Hanging lamps

Installation type Surface

#### Description

Wireflow designed by Arik Levy. A hanging lamp which reviews and updates the chandelier look through an exercise of simplification that explores its essence and enhances its outline with great delicacy and at the same time a strong formal presence. Its appearance, as a structure of fine cables finished with eight LED terminals, discretely connects with classic chandelier models, taking this type of lamp to a new, groundbreaking and futuristic dimension. Employing CREA product configurator software, the design can be modified to adapt to your specific project requirements.

#### Diffuser

Pressed-glass diffuser

Materials Ceiling rose: Steel

Body: Aluminum Horizontal rods: Steel

Finish

0302-04 Black (RAL 9005)

Sketch

Electrical characteristics