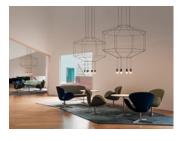

#### Description

Wireflow designed by Arik Levy. A hanging lamp which reviews and updates the chandelier look through an exercise of simplification that explores its essence and enhances its outline with great delicacy and at the same time a strong formal presence. Its appearance, as a structure of fine cables finished with eight LED terminals, discretely connects with classic chandelier models, taking this type of lamp to a new, groundbreaking and futuristic dimension. Employing CREA product configurator software, the design can be modified to adapt to your specific project requirements.