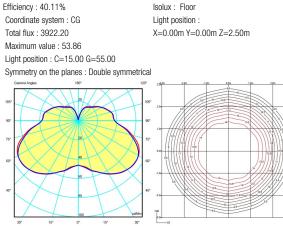

8 x LED 4,48W 350mA

ø

Total 35.8 W

Light source: 2700K CRI >80 3922 Im 109 Im/W Fixture: 1573 Im 43 Im/W Driver included: CC - Constant Current 350 mA 110-240V 50/60Hz

Electronic dimming DALI 1-10V Push ficha.fichatecnicaproducto.regulacion.opcional Casambi

## **General lighting**

Lamp for general lighting that equally distributes the light in all directions.

Photometric data

Certificates