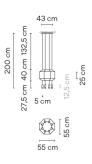

## Reference

0303.

Application Hanging lamps

Installation type Surface

#### Diffuser

Pressed-glass diffuser

Materials Ceiling rose: Steel

Body: Aluminum Horizontal rods: Steel

Finish

0303-04 Black (RAL 9005)

Sketch

Electrical characteristics

**Physical characteristics** 

2 Box / 0.27 x 0.60 x 0.60 m. / Vol. 0.1558 m³ / Gross weight 12.5 kg. / Net weight 11.3 kg.

Installation and assembly Please, see the installation manual