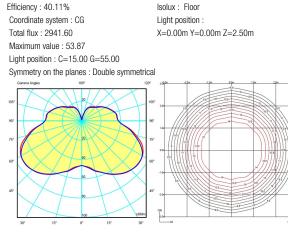

# Light distribution

## **General lighting**

Lamp for general lighting that equally distributes the light in all directions.

Photometric data

Certificates