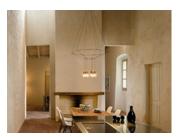

## Description

Wireflow designed by Arik Levy. A hanging lamp which reviews and updates the chandelier look through an exercise of simplification that explores its essence and enhances its outline with great delicacy and at the same time a strong formal presence. Its appearance, as a structure of fine cables finished with eight LED terminals, discretely connects with classic chandelier models, taking this type of lamp to a new, groundbreaking and futuristic dimension. Employing CREA product configurator software, the design can be modified to adapt to your specific project requirements.