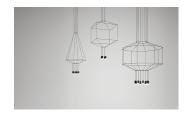

## Description

Wireflow designed by Arik Levy. A hanging lamp which reviews and updates the chandelier look through an exercise of simplification that explores its essence and enhances its outline with great delicacy and at the same time a strong formal presence. Its appearance, as a structure of fine cables finished with eight LED terminals, discretely connects with classic chandelier models, taking this type of lamp to a new, groundbreaking and futuristic dimension. Employing CREA product configurator software, the design can be modified to adapt to your specific project requirements.