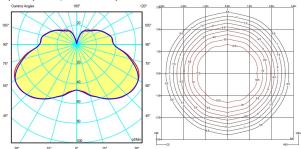

## **General lighting**

Lamp for general lighting that equally distributes the light in all directions.

Photometric data

Efficiency: 40.11% Isolux: Floor  ${\it Coordinate \ system: CG}$ Light position: X=0.00m Y=0.00m Z=2.50m Total flux: 2941.60

Maximum value: 53.87 Light position: C=15.00 G=55.00

Symmetry on the planes : Double symmetrical

Certificates