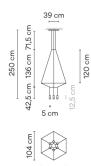

**Physical characteristics** 

2 Box / 0.09 x 1.16 x 1.13 m. / Vol. 0.2100 m<sup>3</sup> / Gross weight 11.1 kg. / Net weight 10.0 kg.

Installation and assembly

Please, see the installation manual

Light distribution