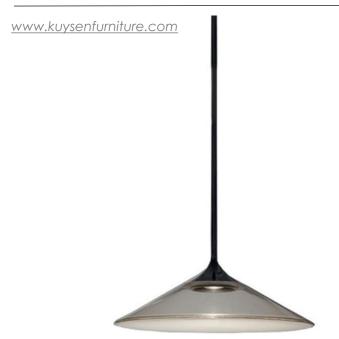

## Orsa 21

Orsa is an embodiment of precision – an elegant pendant light pared down to its essential elements, allowing the light to express a larger volume. A slim metal stem flares out at one end to form the heat-sink and housing for the LED, with a UV bonded methacrylate cover containing the light source.

Brand: ARTEMIDE, MADE IN ITALY

Item type: Suspension Lamp

Item Code: 0351030A

Designer: Foster + Partners Industrial Design

Color: Black, Material: methacrylate, aluminum, brass

Light Source: 1 X LED , 6,43W 220-240V

Dimension: 21 dia x 70cm H (170 cm Max. H)

Click the link for more options and finishes:

https://www.artemide.com/en/subfamily/3377884/orsa#4042490/orsa-21