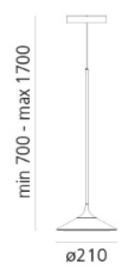

Dimension: 21 dia x 70cm H (170 cm Max. H)

Click the link for more options and finishes:

https://www.artemide.com/en/subfamily/3377884/orsa#4042490/orsa-21