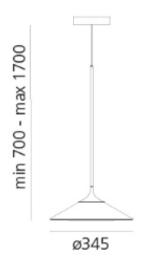

Dimension: 34.5 dia x 70cm H (170 cm Max. H)

Click the link for more options and finishes:

https://www.artemide.com/en/subfamily/3377884/orsa#3377940/orsa-35