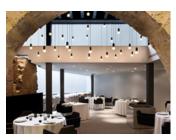

## Description

Wireflow designed by Arik Levy. Hanging lap. The elegant structure of fine cables and LED terminal by Wireflow allows the combination of multiple individual pieces to carry out major graphic lighting installations which generate a visual opportunity of lines and points of light and bring a markedly conceptual character to an intangible product. Employing CREA product configurator software, the design can be modified to adapt to your specific project requirements. The electrical connection point can be positioned on the ceiling or wall.