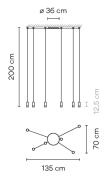

## **WIREFLOW**

Design by Arik Levy.

Reference

0355.

Application

Hanging lamps

Installation type

Surface

## Description

Wireflow designed by Arik Levy. Hanging lap. The elegant structure of fine cables and LED terminal by Wireflow allows the combination of multiple individual pieces to carry out major graphic lighting installations which generate a visual opportunity of lines and points of light and bring a markedly conceptual character to an intangible product. Employing CREA product configurator software, the design can be modified to adapt to your specific project requirements. The electrical connection point can be positioned on the ceiling or wall.

Physical characteristics

1 Box / 0.27 x 0.60 x 0.60 m. / Vol. 0.0972 m<sup>3</sup> / Gross weight 6.7 kg. / Net weight 6.0 kg.

Installation and assembly

Please, see the installation manual

**Light distribution** 