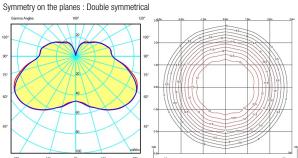

## **General lighting**

Lamp for general lighting that equally distributes the light in all directions.

Photometric data

Efficiency: 40.11% Isolux: Floor  ${\it Coordinate \ system: CG}$ Light position: X=0.00m Y=0.00m Z=2.50m Total flux: 2941.60

Maximum value: 53.87 Light position: C=15.00 G=55.00

Certificates