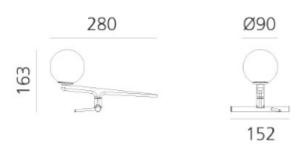

Brand: ARTEMIDE, MADE IN ITALY

Item type: Table Lamp
Item Code: 1101010A
Designer: Neri & Hu

Color: Brushed brass, white, black Light Source: 1 X LED, 6,7W 757LM,3000K

Dimension: L 28cm x W 15.2cm x H 16.3cm diameter 9cm