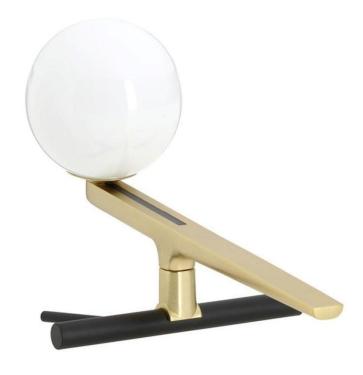

www.kuysenfurniture.com

The activity of Neri & Hu is founded on constant research and the desire to work on the dynamic interaction of experience, detail, material, shape, and light, rather than adapt to stereotyped formulas. In a blend of tradition and innovation, Yanzi is a lightweight composition of graphic signs.

Brand: ARTEMIDE, MADE IN ITALY

Item type: Table Lamp
Item Code: 1101010A
Designer: Neri & Hu

Color: Brushed brass, white, black Light Source: 1 X LED, 6,7W 757LM,3000K

Dimension: L 28cm x W 15.2cm x H 16.3cm diameter 9cm