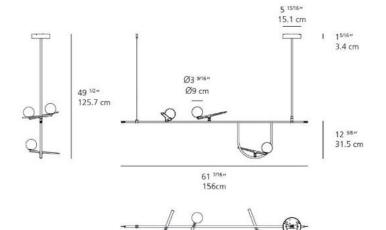

Brand: **ARTEMIDE**, MADE IN ITALY

Item type: Suspension Lamp

Item Code: 1104010A Designer: Neri & Hu

Color: Brushed brass, white, black, Light Source: 3 X LED, 7.8W 841LM,3000K

Dimension: L 156CM x W 31cm x Base Diameter 15.2cm

Max height 104cm

Click the link for more options and finishes:

https://www.artemide.com/en/subfamily/4420745/yanzi#4421032/yanzi-table