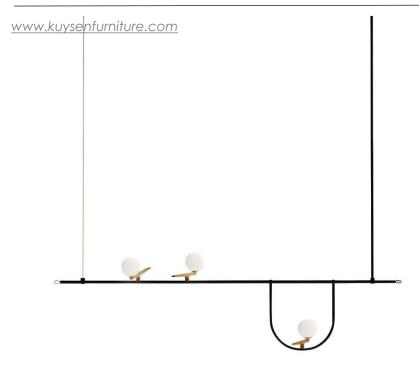

## Yanzi Suspension Lamp

The activity of Neri & Hu is founded on constant research and the desire to work on the dynamic interaction of experience, detail, material, shape, and light, rather than adapt to stereotyped formulas. In a blend of tradition and innovation, Yanzi is a lightweight composition of graphic signs.

Brand: **ARTEMIDE**, MADE IN ITALY

Item type: Suspension Lamp

Item Code: 1104010A Designer: Neri & Hu

Color: Brushed brass, white, black, Light Source: 3 X LED, 7.8W 841LM,3000K

Dimension: L 156CM x W 31cm x Base Diameter 15.2cm