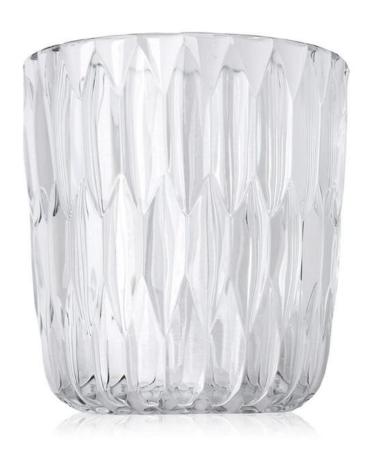

## **Jelly**

Jellies, a design for Kartell, is a collection of vases and table centre plates. It represents a continuous search for new tactile and aesthetic effects once again demonstrates technological know-how in experimenting with the texturisation of surfaces. The special feature of this series lies in the conformation of the surface material, which enhances the core that looks like jelly, evocative of the forms used in pastrymaking and of the solidity of the plastic of which it is made.

Brand: KARTELL

Item type: Vase

Item code: 1227/B4

Designer: Patricia Urquiola

Color: Crystal

Dimension:

25

Ø 23,5