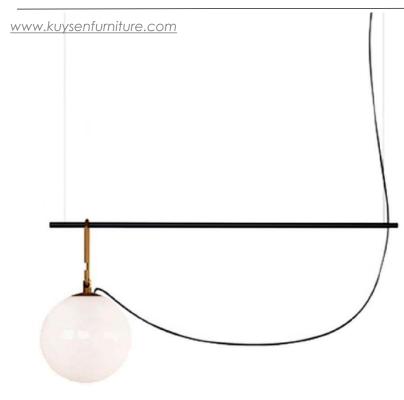

## NH S2 22

nh continues the study on the dynamic interaction of expertise, details, materials, form, and light that Neri&Hu are developing with Artemide. The selected materials represent a perfect combination of tradition and innovation, as well as the expression of responsible and sustainable design,

Brand: ARTEMIDE, MADE IN ITALY

Item type: Suspended Lamp

Item Code: 1275010A Designer: Neri & Hu

Color: White deffuser, Brushed brass frame

Light Source: 1LED 13.5W, 220-240V, 1142LM and 3000K

Suggested E27 (Source Bulb not included)

Bulb: L-90.5cm x H- 40.3cm x D-22cm Max Drop

Dimension: 190cm

Click the link for more options and finishes:

https://www.artemide.com/en/subfamily/4746314/nh-suspension