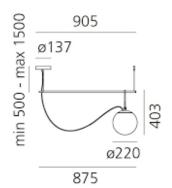

Bulb: L-90.5cm x H- 40.3cm x D-22cm Max Drop

Dimension: 190cm

Click the link for more options and finishes:

https://www.artemide.com/en/subfamily/4746314/nh-suspension