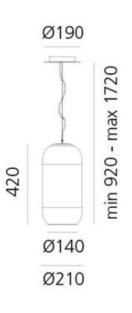

Dimension: H 42cm x Diameter 21cm x Base Diameter 19cm

Max Height from ceilling 172cm

Click the link for more options and finishes:

https://www.artemide.com/en/subfamily/4746319/gople