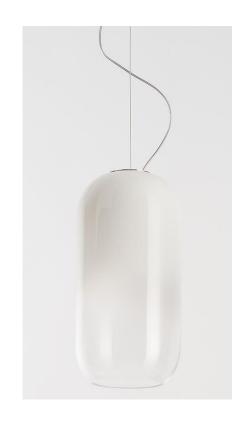

## **Gople Lamp**

The basic form of the Gople Lamp enhances the beauty of glass, hand-processed according to an ancient Venetian technique that gradually turns white glass into crystal both upon blowing, thus making each piece unique. More innovative finishes are added, including silver or copper vacuum metallization.

Brand: ARTEMIDE, MADE IN ITALY

Item type: Mini Suspension Lamp

Item Code: 1405020A

Designer: BIG - Bjarke Ingels Group

Color: White, Material: Blown Glass Aluminum Light Source: 1LED 20W 3000K Bulb Not Included E27