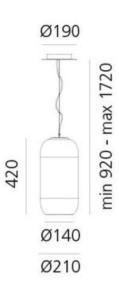

Brand: ARTEMIDE, MADE IN ITALY

Item type: Mini Suspension Lamp

Item Code: 1405040A

Designer: BIG - Bjarke Ingels Group

Color: Copper, Material: Blown Glass Aluminum Light Source: 1LED 20W 3000K Bulb Not Included E27 Dimension: H 42cm x Diameter21cm x Base Diameter

19cm

Max Height from ceilling 172cm

Click the link for more options and finishes:

https://www.artemide.com/en/subfamily/4746319/gople