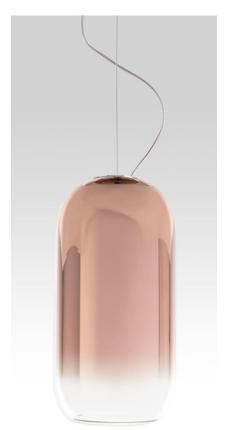

## **Gople Lamp**

The basic form of the Gople Lamp enhances the beauty of glass, hand-processed according to an ancient Venetian technique that gradually turns white glass into crystal both upon blowing, thus making each piece unique. More innovative finishes are added, including silver or copper vacuum metallization.

Brand: ARTEMIDE, MADE IN ITALY

Item type: Mini Suspension Lamp

Item Code: 1405040A

Designer: BIG - Bjarke Ingels Group

Color: Copper, Material: Blown Glass Aluminum Light Source: 1LED 20W 3000K Bulb Not Included E27 Dimension: H 42cm x Diameter21cm x Base Diameter

19cm

Max Height from ceilling 172cm

Click the link for more options and finishes:

https://www.artemide.com/en/subfamily/4746319/gople