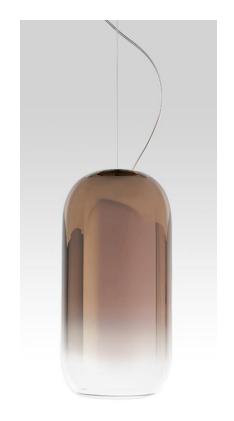

## **Gople Lamp**

The basic form of the Gople Lamp enhances the beauty of glass, hand-processed according to an ancient Venetian technique that gradually turns white glass into crystal both upon blowing, thus making each piece unique. More innovative finishes are added, including silver or copper vacuum metallization.

Brand: ARTEMIDE, MADE IN ITALY

Item type: Mini Suspension Lamp

Item Code: 1405060A

Designer: BIG - Bjarke Ingels Group

Color: Bronze, Material: Blown Glass Aluminum
Light Source: 1LED 20W 3000K Bulb Not Included E27
Dimension: H 42cm x Diameter21cm x Base Diameter