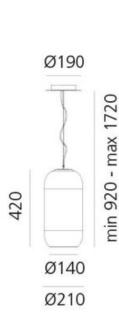

Brand: ARTEMIDE, MADE IN ITALY

Item type: Mini Suspension Lamp

Item Code: 1405060A

Designer: BIG - Bjarke Ingels Group

Color: Bronze, Material: Blown Glass Aluminum
Light Source: 1LED 20W 3000K Bulb Not Included E27
Dimension: H 42cm x Diameter21cm x Base Diameter

ension. IT 42CH & Diditieleiz ici

19cm

Max Height from ceilling 172cm

Click the link for more options and finishes:

https://www.artemide.com/en/subfamily/4746319/gople