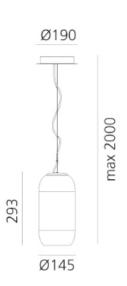

Dimension: H 29cm x Diameter 14.5cm x Base Diameter

19cm

Max Height from ceilling 200cm

Click the link for more options and finishes:

https://www.artemide.com/en/subfamily/4746319/gople