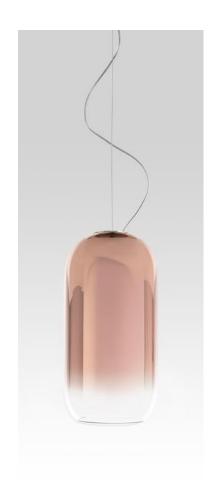

## **Gople Lamp**

The basic form of the Gople Lamp enhances the beauty of glass, hand-processed according to an ancient Venetian technique that gradually turns white glass into crystal both upon blowing, thus making each piece unique. More innovative finishes are added, including silver or copper vacuum metallization.

Brand: ARTEMIDE, MADE IN ITALY

Item type: Mini Suspension Lamp

Item Code: 1406040A

Designer: BIG - Bjarke Ingels Group

Color: Copper, Material: Blown Glass Aluminum Light Source: 1LED 6W 3000K Bulb Not Included E14