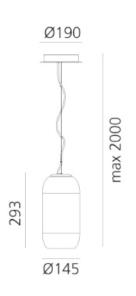

Dimension: H 29cm x Diameter 14.5cm x Base Diameter

19cm

Max Height from ceilling 200cm

Click the link for more options and finishes:

https://www.artemide.com/en/subfamily/4746319/gople