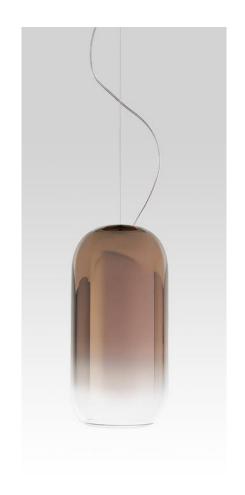

## **Gople Lamp**

The basic form of the Gople Lamp enhances the beauty of glass, hand-processed according to an ancient Venetian technique that gradually turns white glass into crystal both upon blowing, thus making each piece unique. More innovative finishes are added, including silver or copper vacuum metallization.

Brand: ARTEMIDE, MADE IN ITALY

Item type: Mini Suspension Lamp

Item Code: 1406060A

Designer: BIG - Bjarke Ingels Group

Color: Bronze, Material: Blown Glass Aluminum Light Source: 1LED 6W 3000K Bulb Not Included E14