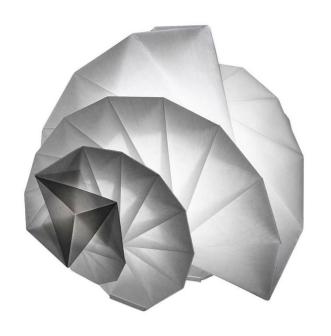

## Mendori

"IN-EI" - Japanese for "shadow, shadiness, nuance". The art of lighting has a conceptual and technological heritage at the Miyake Design Studio, dating back to 2010, when Issey Miyake and his research and development team called Reality Lab., presented 132 5. ISSEY MIYAKE.

Brand: ARTEMIDE, MADE IN ITALY

Item type: Table Lamp Item Code: 1692010A

Designer: Issey Miyake

Color: White ,Material: PET, methacrylate, aluminum

Light Source: 1 x LED ,8W x 425 lumens and 3000K

Dimension: 50cm x 48cm x 44cm