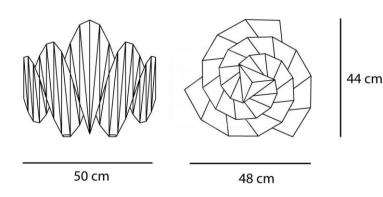

Brand: ARTEMIDE, MADE IN ITALY

Item type: Table Lamp Item Code: 1692010A

Designer: Issey Miyake

Color: White ,Material: PET, methacrylate, aluminum

Light Source: 1 x LED ,8W x 425 lumens and 3000K

Dimension: 50cm x 48cm x 44cm