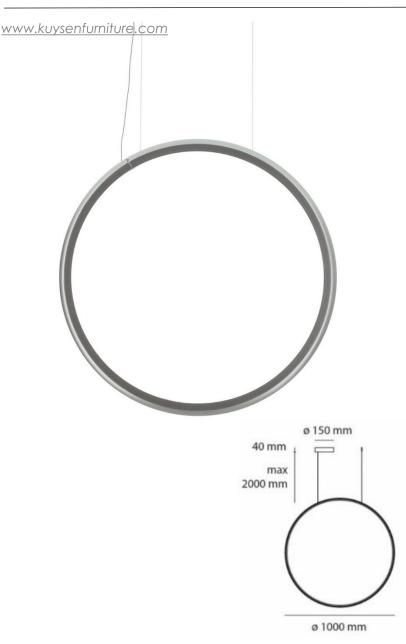

| Brand:                   | ARTEMIDE, MADE IN ITALY                |
|--------------------------|----------------------------------------|
| Item type:<br>Item Code: | Suspension Lamp<br>1993010APP          |
| Designer:                | Ernesto Gismondi                       |
| Color:                   | Satinized Aluminum                     |
| Light Source:            | LED STRIPS, 5.4W 220-240V 2857LM 3000K |
| Dimension:               | Diameter 100cm Base diameter 23.7cm    |
|                          | Max Heigh 210cm                        |