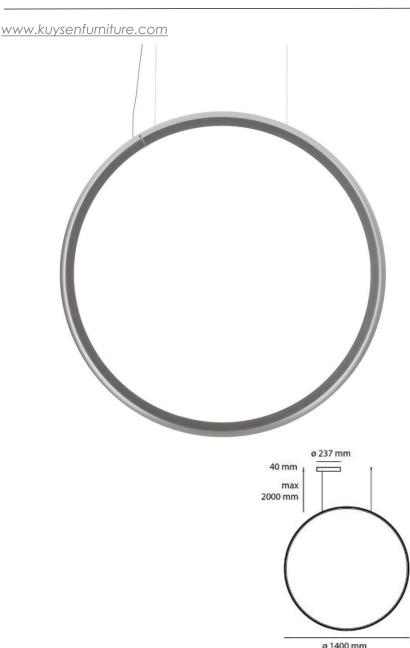

Brand: ARTEMIDE, MADE IN ITALY

Item type: Suspension Lamp

Item Code: 1994010APP

Designer: Ernesto Gismondi

Color: Satinized Aluminum

Light Source: LED STRIPS, 5.4W 220-240V 2857LM 3000K Dimension: Diameter 140cm Base diameter 23.7cm

Max Heigh 210cm

Click the link for more options and finishes: https://www.artemide.com/en/subfamily/4746315/discovery-vertical