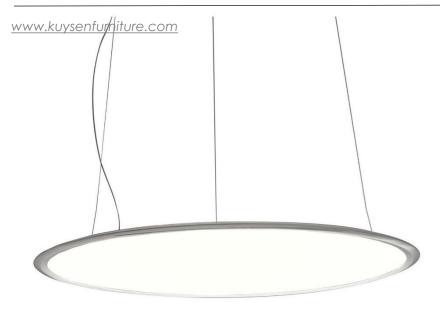

## **Discovery Suspension**

Discovery is an unobtrusive, utterly absent and immaterial element. Its volume is only perceived when switched on, thanks to the light that outlines the central emitting surface. The result is a uniform light, ideal for working environments. The company's great optoelectronic skills, combined witha thorough culture of design and with technological know-how, produces a perfectly all-purpose and surprising solution, which translates innovation into emotional perception.

Brand: ARTEMIDE, MADE IN ITALY

Item type: Suspension Lamp

Item Code: 1999110APP

Designer: Ernesto Gismondi

Color: Satinized Aluminum

Light Source: LED STRIPS, 5.4W 220-240V 2857LM 3000K

Dimension: H 1.7cm Diameter 70cm Base diameter 25cm