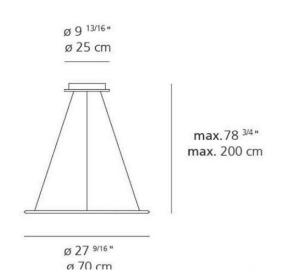

Brand: ARTEMIDE, MADE IN ITALY

Item type: Suspension Lamp

Item Code: 1999110APP

Designer: Ernesto Gismondi

Color: Satinized Aluminum

Light Source: LED STRIPS, 5.4W 220-240V 2857LM 3000K

Dimension: H 1.7cm Diameter 70cm Base diameter 25cm

Max Heigh 165cm

Click the link for more options and finishes:

https://www.artemide.com/en/subfamily/4746387/discovery-suspension