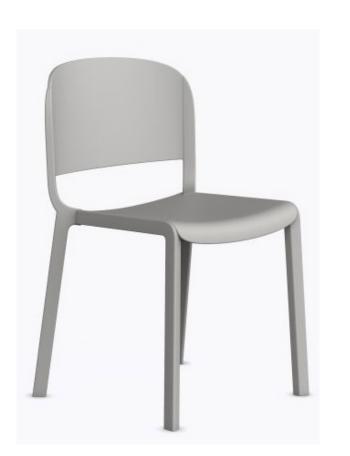

## <u>Dome 260</u>

Dome is a collection of chairs that evokes the glorious tradition of bistro chairs with arched silhouettes and the generous shapes of the domes of monuments that embellish many cities in the world. Polypropylene chair with delicate details that recall the joints of the wood.

| Brand:     | Pedrali, Made in Italy |
|------------|------------------------|
| ltem type: | Chair                  |
| Item Code: | 260/BE                 |
| Designer:  | Odo Fioravanti         |
| Color:     | Light Grey             |
| Dimension: | 52 x 46 x 81 cm        |