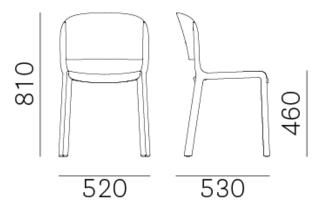

| Brand:     | Pedrali, Made in Italy |
|------------|------------------------|
| ltem type: | Chair                  |
| Item Code: | 260/BE                 |
| Designer:  | Odo Fioravanti         |
| Color:     | Light Grey             |
| Dimension: | 52 x 46 x 81 cm        |