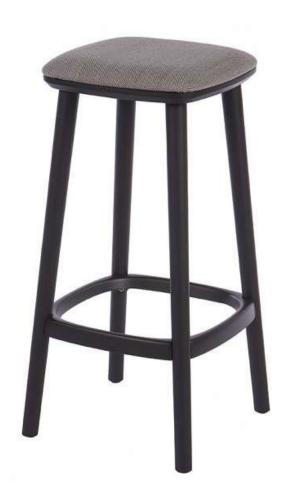

## Babila 2702/A

Babila collection is able to move along tradition and innovation with great agility. The strength of this collection is its simplicity and directness, to recall a timeless shape. Ash wood barstool with tapered legs that perfectly join the upholstered seat. Die-cast aluminum footrest. Height 780mm.

Brand: Pedrali, Made in Italy

Item type: Bar Stool

Item Code: 2702/C101/AN/NERO

Designer: Odo Fioravanti

Fabric: C101 fire retardant fabric

320 - 12.6"

Dimension:  $34.5 \times 32 \times 68 \text{cm SH}$ 

680 - 26.8"

**345** - 13.6"

Click the link for more options and finishes:

https://www.pedrali.it/en/products/catalog/STOOL-BABILA-2702-A/