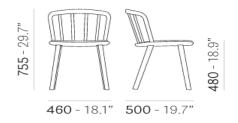

| Brand:     | Pedrali, Made in Italy |
|------------|------------------------|
| ltem type: | Chair                  |
| Item Code: | 2831/G66               |
| Designer:  | CMP Design             |
| Color:     | Cat G66                |
| Dimension: | 45 x 50 x 75.5/48cm    |