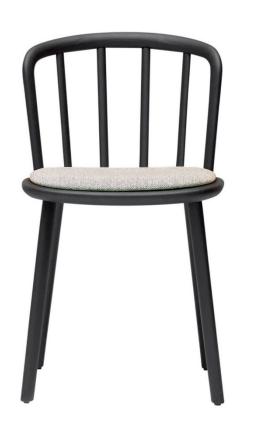

## <u>Nym 2831</u>

Nym is a collection made of solid ash wood which reviews Windsor chairs with a contemporary style. The backrest of the chair designs an uninterrupted arch that perfectly joins the seat of solid ash wood with upholstered seat. Ash wood legs.

| Brand:     | Pedrali, Made in Italy |
|------------|------------------------|
| ltem type: | Chair                  |
| Item Code: | 2831/G66               |
| Designer:  | CMP Design             |
| Color:     | Cat G66                |
| Dimension: | 45 x 50 x 75.5/48cm    |