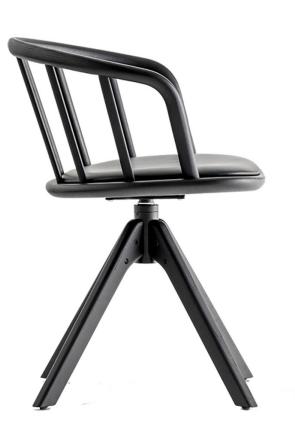

## <u>Nym 2846</u>

Nym is a collection made of solid ash wood which reviews Windsor chairs with a contemporary style. The backrest of the armchair designs an uninterrupted arch that perfectly joins the seat of solid ash wood with upholstered seat. Swivel base with automatic return device.

| Brand:     | Pedrali, Made in Italy |
|------------|------------------------|
| ltem type: | Swivel Armchair        |
| Item Code: | 2846/G66               |
| Designer:  | CMP Design             |
| Color:     | Cat G66                |
| Dimension: | 55 x 51.5 x 73cm       |