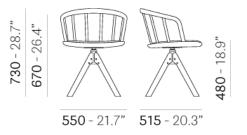

| Brand:     | Pedrali, Made in Italy |
|------------|------------------------|
| ltem type: | Swivel Armchair        |
| Item Code: | 2846/G66               |
| Designer:  | CMP Design             |
| Color:     | Cat G66                |
| Dimension: | 55 x 51.5 x 73cm       |