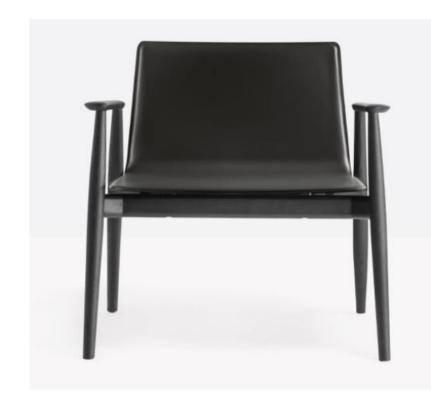

## **Malmo 297**

Malmö chairs evoke warmth sensations thanks to the touch of ash wood, the tapered look and the appeal of tradition. The design elements appear in their purity, thicker in the joints and tapered in a natural way to offer lightness and elegance. Lounge armchair with ash veneered plywood shell, solid ash wood frame and armrests.

Brand: **Pedrali, Made in Italy** 

Item type: Lounge Chair

Item Code: 297/F11/AN

Designer: CMP Design

Dimension: 72 x 60 x 70 cm seat height 41 cm

Please check the link for more options and finishes:

https://www.pedrali.com/en-us/products/lounge-chairs/malmo-297