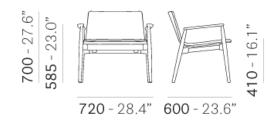

Brand: **Pedrali, Made in Italy** 

Item type: Lounge Chair

Item Code: 297/F11/AN

Designer: CMP Design

Dimension: 72 x 60 x 70 cm seat height 41 cm

Please check the link for more options and finishes:

https://www.pedrali.com/en-us/products/lounge-chairs/malmo-297