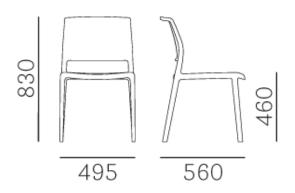

Brand: Pedrali, Made in Italy

Item type: Chair

Item Code: 310/GA

Designer: Jorge Pensi

Color: Dark Grey

Dimension:  $49.5 \times 56 \times 83$  cm

Click the link for more options and finishes:

https://www.pedrali.it/en/products/catalog/Chair-ARA-310/