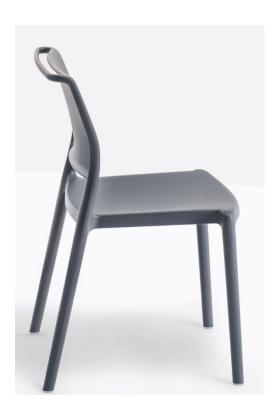

## **Ara 310**

Ara is a polypropylene moulded chair reinforced with glass fibres, stackable and suitable for both indoors and outdoors. The upper part of back structure forms a big handle for an easy lifting and moving, giving it a distinct character. Thanks to the tapered shape of the legs it's light and elegant, although resistant and non-deformable.

Brand: Pedrali, Made in Italy

Item type: Chair

Item Code: 310/GA

Designer: Jorge Pensi

Color: Dark Grey

Dimension:  $49.5 \times 56 \times 83$  cm

Click the link for more options and finishes:

https://www.pedrali.it/en/products/catalog/Chair-ARA-310/