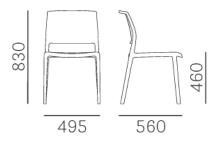

| Brand:               | Pedrali, Made in Italy |
|----------------------|------------------------|
| Item type:           | Chair                  |
| ltem Code:<br>Color: | 310/GC<br>Light Grey   |
| Designer:            | Jorge Pensi            |
| Dimension:           | 49.5 x 56 x 83 cm      |
|                      |                        |