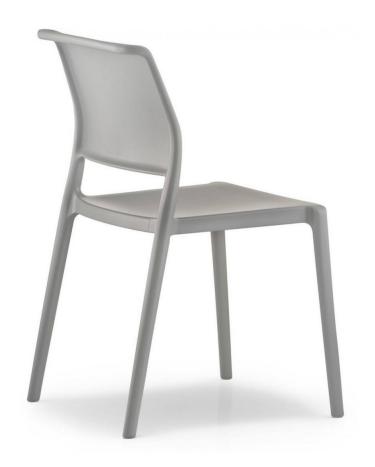

## <u>Ara 310</u>

Ara is a polypropylene moulded chair reinforced with glass fibres, stackable and suitable for both indoors and outdoors. The upper part of back structure forms a big handle for an easy lifting and moving, giving it a distinct character. Thanks to the tapered shape of the legs it's light and elegant, although resistant and non-deformable.

| Brand:               | Pedrali, Made in Italy |
|----------------------|------------------------|
| Item type:           | Chair                  |
| ltem Code:<br>Color: | 310/GC<br>Light Grey   |
| Designer:            | Jorge Pensi            |
| Dimension:           | 49.5 x 56 x 83 cm      |
|                      |                        |