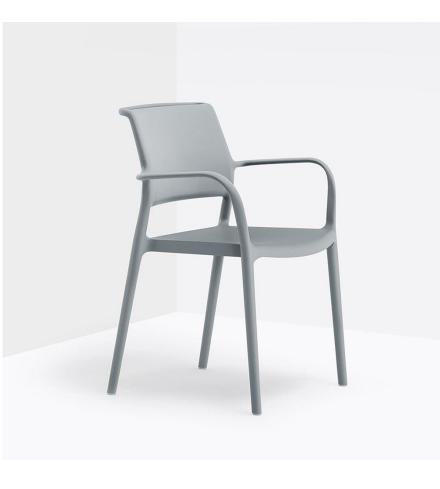

## **Ara 315**

Ara is a polypropylene moulded chair reinforced with glass fibres, stackable and suitable for both indoors and outdoors. The upper part of back structure forms a big handle for an easy lifting and moving, giving it a distinct character. Thanks to the tapered shape of the legs it's light and elegant, although resistant and non-deformable.

Brand: **Pedrali, Made in Italy** 

Item type: Armchair

Item Code: 315/GC Color: Light Grey

Designer: Jorge Pensi

Dimension: 59.5 x 56 x 83 cm

Please check the link for more options and finishes:

https://www.pedrali.com/en-us/products/chairs-design/ara-315