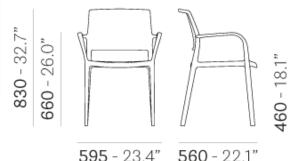

Brand: **Pedrali, Made in Italy** 

Item type: Armchair

Item Code: 315/GC Color: Light Grey

Designer: Jorge Pensi

Dimension: 59.5 x 56 x 83 cm

Please check the link for more options and finishes:

https://www.pedrali.com/en-us/products/chairs-design/ara-315