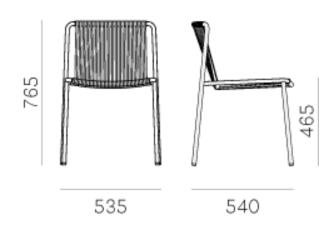

Brand: Pedrali, Made in Italy

Item type: Chair

Item Code: 3660/MG/MGE

Designer: Mandelli Pagliarulo

Color: Brown

Dimension:  $53 \times 54 \times 46/65$  cm

Click the link for more options and finishes:

https://www.pedrali.it/en/products/catalog/Chair-TRIBECA-3660/