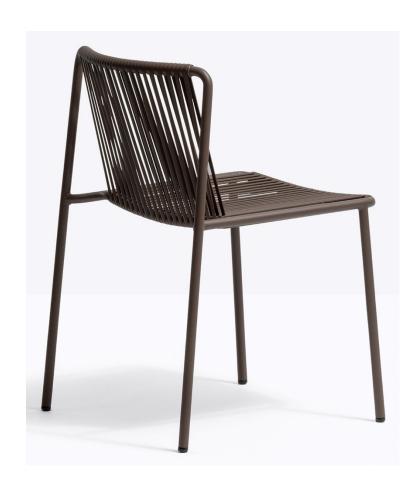

## **TRIBECA 3660**

Tribeca takes us back in time with a modern reinterpretation of classic Sixties patio chairs made from steel and woven material. Chair with Ø20mm tube structure powder coated for outdoor use, backrest and seat in woven extruded PVC with a nylon core. Specifically designed for outdoor use. Stackable.

Brand: Pedrali, Made in Italy

Item type: Chair

Item Code: 3660/MG/MGE

Designer: Mandelli Pagliarulo

Color: Brown

Dimension:  $53 \times 54 \times 46/65$  cm

Click the link for more options and finishes:

https://www.pedrali.it/en/products/catalog/Chair-TRIBECA-3660/