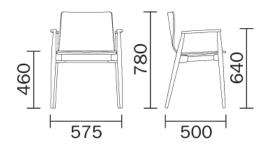

| Brand:     | Pedrali, Made in Italy              |
|------------|-------------------------------------|
| ltem type: | Armchair                            |
| Item Code: | 395/AN/FSC                          |
| Designer:  | Cazzaniga, Mandelli, and Pagliarulo |
| Color:     | Black                               |
| Dimension: | 57.5 x 50 x 78 cm                   |