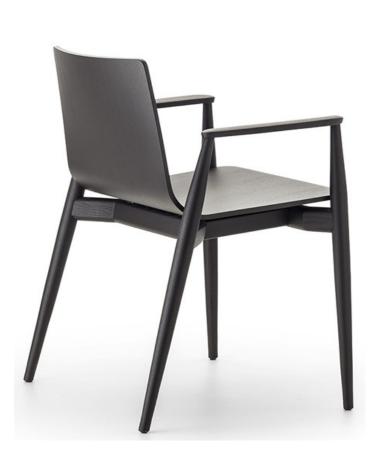

## <u>Malmo 395</u>

Malmö chairs evoke warmth sensations thanks to the touch of ash wood, the tapered look and the appeal of tradition. The design elements appear in their purity, thicker in the joints and tapered in a natural way to offer lightness and elegance. Armchair with ash veneered plywood shell, solid ash wood frame and armrests.

| Brand:     | Pedrali, Made in Italy              |
|------------|-------------------------------------|
| ltem type: | Armchair                            |
| Item Code: | 395/AN/FSC                          |
| Designer:  | Cazzaniga, Mandelli, and Pagliarulo |
| Color:     | Black                               |
| Dimension: | 57.5 x 50 x 78 cm                   |