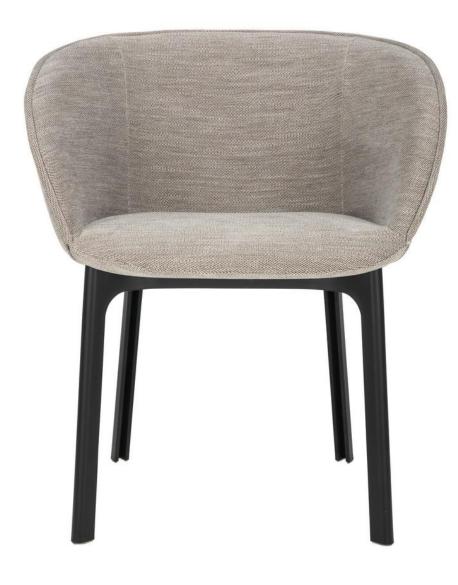

## <u>Charla</u>

The CHARLA dining armchair boasts elegant, flowing lines and embraces you in an almost wrap-around seat. The chair has everything needed for the contract and consumer segments and is perfect for a quick rest in a hotel lobby or a TV dinner in the lounge at home. Charla combines elegance with sustainability thanks to legs made from recycled plastic. The frame comes in black, with upholstery in bouclé fabric or a special mélange fabric for the contract market.

Brand: Item type: Item code: Designer: Upholstery: Dimension: Kartell Armchair 4218/N1 Patricia Urquiola Antibes fabric – beige

Click the link for more options and finishes: https://www.kartell.com/us/en/ktus/shop/product/charlaantibes/kar04218n1\