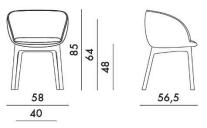

Brand: Item type: Item code: Designer: Upholstery: Dimension: Kartell Armchair 4218/N1 Patricia Urquiola Antibes fabric – beige

Click the link for more options and finishes: https://www.kartell.com/us/en/ktus/shop/product/charlaantibes/kar04218n1\