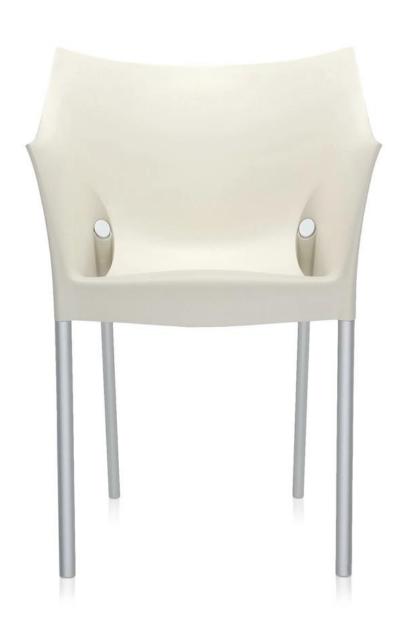

## Dr. No

The Dr. NO small armchair is a Kartell classic, known for its perfect combination of functionality and beauty. Dr. NO is not affected by temperature changes, is stackable up to four elements and characterised by its enveloping comfortable seat, design elegance, practicality, cleaning ease and wide colour range. The colour selection tends towards pastel shades. The formal solutions, materials and practicality let Dr. NO live outdoors and represent an excellent contract product.

Brand: Kartell
Item type: Armchair
Item code: 4848/1L

Designer: Philippe Starck

Seat: Smooth batch-dyed polypropylene – White

Legs: Sturdy aluminium

Dimension:

Click the link for more options and finishes: