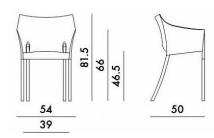

Brand: Kartell
Item type: Armchair
Item code: 4848/1L

Designer: Philippe Starck

Seat: Smooth batch-dyed polypropylene – White

Legs: Sturdy aluminium

Dimension:

Click the link for more options and finishes: