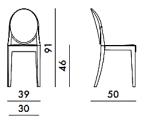

| Brand:     | KARTELL         |
|------------|-----------------|
| Item type: | Chair           |
| Item code: | 4857/Z4         |
| Designer:  | Philippe Starck |
| Color:     | Pale Fume       |
| Dimension: | 39 x 50 x 91 cm |