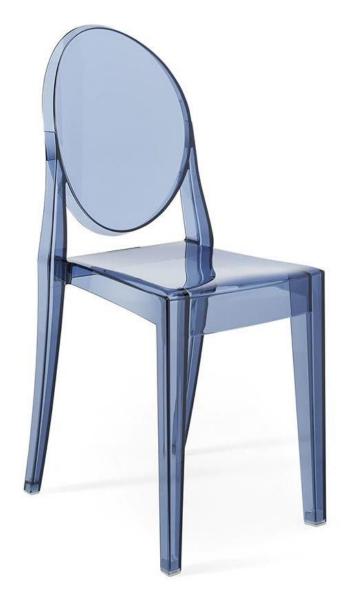

## **Victoria Ghost**

A chair with classic line, it has a rounded back which recalls the shape of antique medallions, while the seat is linear and geometric. Victoria Ghost is available in clear or coloured polycarbonate and is made in a single injection mould. It is stable and strong, collision-proof and capable of withstanding the effects of the weather. A very charismatic product with a personality all of its own, the perfectly elegant and versatile addition to any setting.

| Brand:     | KARTELL         |
|------------|-----------------|
| Item type: | Chair           |
| Item code: | 4857/Z4         |
| Designer:  | Philippe Starck |
| Color:     | Pale Fume       |
| Dimension: | 39 x 50 x 91 cm |