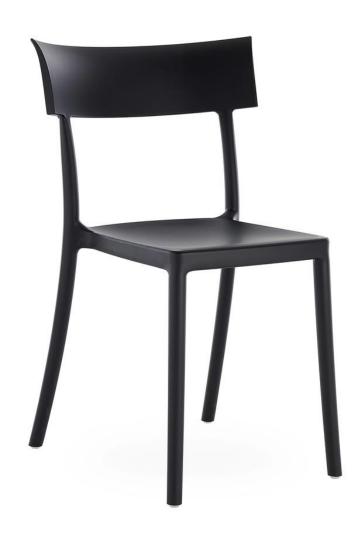

## **Catwalk Mat Chair**

Catwalk Mat designed by Philippe starck with Sergio Schito for Kartell is a chair made of recycled thermoplastic technopolymer with mineral filler and soft touch treatment.

| Brand:     | KARTELL                           |
|------------|-----------------------------------|
| Item type: | Chair                             |
| Item code: | 5818/09                           |
| Designer:  | Philippe Starck con Sergio Schito |
| Color:     | Black                             |
| Dimension: |                                   |