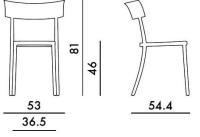

## **Catwalk Mat Chair**

Catwalk Mat designed by Philippe starck with Sergio Schito for Kartell is a chair made of recycled thermoplastic technopolymer with mineral filler and soft touch treatment.

| Brand:     | KARTELL                           |
|------------|-----------------------------------|
| Item type: | Chair                             |
| Item code: | 5818/09                           |
| Designer:  | Philippe Starck con Sergio Schito |
| Color:     | Black                             |
| Dimension: |                                   |