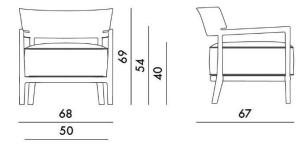

Brand: Item type: Item code: Designer: Color: Dimension:

## KARTELL

Armchair 5847/4N Philippe Starck con Sergio Schito Black/Black Taupe

Click the link for more option and finishes: https://www.kartell.com/hr/en/kteu/shop/product/cara-matoutdoor/kar058474n

<u>KUYSEN Head Office - 236 E. Rodriguez Senior Avenue, Barangay Don Manuel, Quezon City T +632 8740 7509</u> <u>KDEC Showroom – 2 Jupiter Street corner Zodiac Street Bel-Air Village, Makati City (+632) 8861 9646</u> <u>KAROUSEL Showroom – 4/F Mega Fashion Hall, SM Megamall, Mandaluyong City (+632) 8638 1064</u>