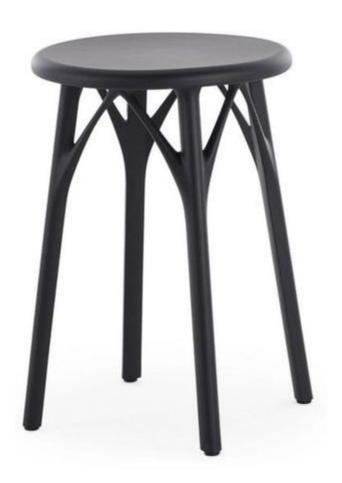

## A.I Stool

The A.I. family is growing, with the addition of A.I. Stool Recycled, a product made from recycled material with a clear focus on comfort thanks to a broad, welcoming seat.

| Brand:     |
|------------|
| ltem type: |
| ltem code: |
| Designer:  |
| Color:     |
| Dimension: |

KARTELL Stools 5901/NE Philippe Starck Black

Click the link for more option and finishes: https://www.kartell.com/us/en/ktus/shop/product/a-i-stoolrecycled/219187-5493

<u>KUYSEN Head Office - 236 E. Rodriguez Senior Avenue, Barangay Don Manuel, Quezon City T +632 8740 7509</u> <u>KDEC Showroom – 2 Jupiter Street corner Zodiac Street Bel-Air Village, Makati City (+632) 8861 9646</u> <u>KAROUSEL Showroom – 4/F Mega Fashion Hall, SM Megamall, Mandaluyong City (+632) 8638 1064</u>