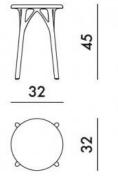

## A.I Stool

The A.I. family is growing, with the addition of A.I. Stool Recycled, a product made from recycled material with a clear focus on comfort thanks to a broad, welcoming seat.

| Brand:     |
|------------|
| ltem type: |
| ltem code: |
| Designer:  |
| Color:     |
| Dimension: |

KARTELL Stools 5901/NE Philippe Starck Black

Click the link for more option and finishes: https://www.kartell.com/us/en/ktus/shop/product/a-i-stoolrecycled/219187-5493

<u>KUYSEN Head Office - 236 E. Rodriguez Senior Avenue, Barangay Don Manuel, Quezon City T +632 8740 7509</u> <u>KDEC Showroom – 2 Jupiter Street corner Zodiac Street Bel-Air Village, Makati City (+632) 8861 9646</u> <u>KAROUSEL Showroom – 4/F Mega Fashion Hall, SM Megamall, Mandaluyong City (+632) 8638 1064</u>