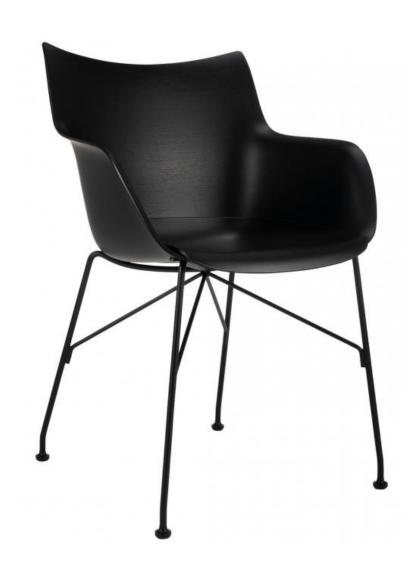

## **Q Wood Armchair**

Q / Wood is the armchair of the Smart Wood collection whose enveloping lines create soft armrests for maximum seat comfort. In fact, through a special patent, the wood is worked with a mold capable of bringing the curvature of the panel to the limit and creating the seat shell with sinuous roundness

| Brand:                    | KARTELL                                                                                                               |
|---------------------------|-----------------------------------------------------------------------------------------------------------------------|
| Item type:                | Armchair                                                                                                              |
| Item code:                | 5913/NN                                                                                                               |
| Designer:                 | Philippe Starck                                                                                                       |
| Seat:<br>Shell:<br>Frame: | Mass-dyed thermoplastic technopolymer– Black<br>Curved 3D wood - Black wood<br>Chrome-plated or painted steel – Black |