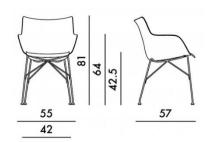

Brand: KARTELL

Item type: Armchair

Item code: 5928/NN

Designer: Philippe Starck

Seat: Aquaclean® fabric – Black Shell: Curved 3D wood - Black wood

Frame: Chrome-plated or painted steel – Black

Dimension:

Click the link for more option and finishes: