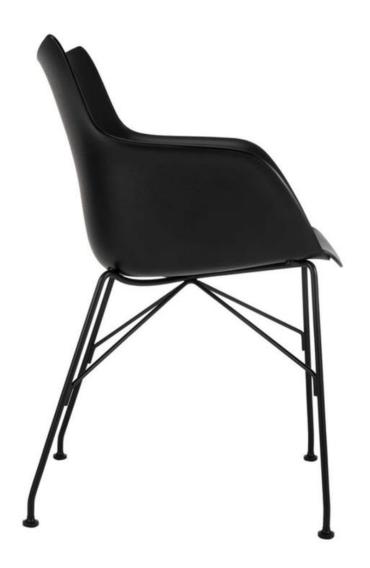

## **Q Wood Armchair**

Q / Wood is the armchair of the Smart Wood collection whose enveloping lines create soft armrests for maximum seat comfort. In fact, through a special patent, the wood is worked with a mold capable of bringing the curvature of the panel to the limit and creating the seat shell with sinuous roundness

Brand: KARTELL

Item type: Armchair

Item code: 5928/NN

Designer: Philippe Starck

Seat: Aquaclean® fabric – Black Shell: Curved 3D wood - Black wood

Frame: Chrome-plated or painted steel – Black

Dimension:

Click the link for more option and finishes: