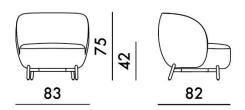

Brand: Kartell

Item type: Armchair

Item code: 6245/N1

Designer: Patricia Urquiola

*Upholstery:* Orsetto fabric-white

Dimension: 83 x 82 x 75cm

Click the link for more options and finishes:

https://www.kartell.com/dk/en/ktdk/shop/product/lunam-poltrona-orsetto/kar06245n1