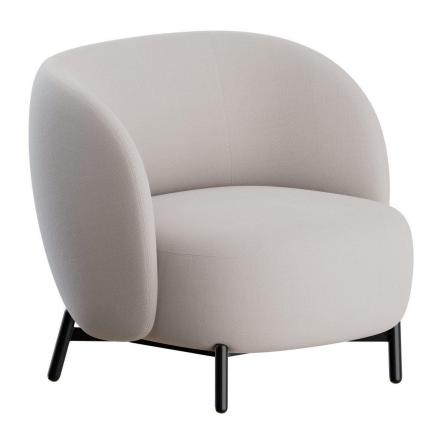

## **Lunam Armchair**

LUNAM is an enchanting living space furniture collection inspired by the dreamy atmosphere of a lunar landscape. An essential, painted metal structure supports generously dimensioned upholstered sections. Sofa, armchair and pouffe come in soft bouclé fabric or mélange (the contract option) in Olive Green, Petroleum, Siena Earth and a choice of greys.

Brand: Kartell

Item type: Armchair

Item code: 6245/N1

Designer: Patricia Urquiola

*Upholstery:* Orsetto fabric-white

Dimension: 83 x 82 x 75cm

Click the link for more options and finishes:

https://www.kartell.com/dk/en/ktdk/shop/product/lunam-poltrona-orsetto/kar06245n1