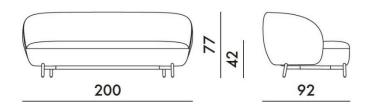

Brand: Kartell

Item type: Sofa

Item code: 6247/N1

Designer: Patricia Urquiola

*Upholstery:* Orsetto fabric-white

Dimension: 200 x 92 x 77cm

Click the link for more options and finishes:

https://www.kartell.com/pt/en/ktpt/shop/product/lunam-divano-orsetto/kar06247n1