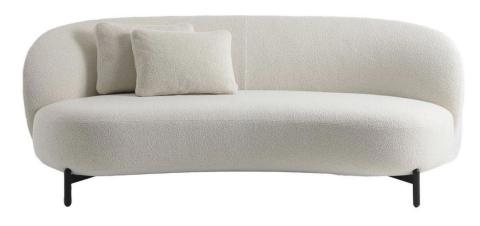

## **Lunam Sofa**

LUNAM is an enchanting living space furniture collection inspired by the dreamy atmosphere of a lunar landscape. An essential, painted metal structure supports generously dimensioned upholstered sections. Sofa, armchair and pouffe come in soft bouclé fabric or mélange (the contract option) in Olive Green, Petroleum, Siena Earth and a choice of greys.

Brand: Kartell

Item type: Sofa

Item code: 6247/N1

Designer: Patricia Urquiola

*Upholstery:* Orsetto fabric-white

Dimension: 200 x 92 x 77cm

Click the link for more options and finishes:

https://www.kartell.com/pt/en/ktpt/shop/product/lunam-divano-orsetto/kar06247n1