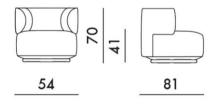

- Brand: Item type: Item code: Designer: Upholstery: Dimension:
- Kartell Armchair 6280/DE Rodolfo Dordoni

Fabric-upholstered polyurethane-Sky blue

Click the link for more options and finishes: https://www.kartell.com/nl/en/ktbe/shop/product/k-waitsofa-chenille/kar06281da