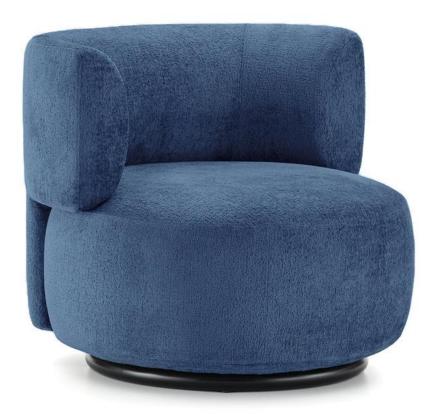

## K-WAIT Armchair Chenille

The comfort of an embrace: the K-WAIT upholstered collection by Rodolfo Dordoni plays with the contrast between the formal simplicity of rigorous volumes and soft, rounded lines. The division between habitat and contract solutions is increasingly blurred in this collection too. The keyword is versatility. Two sofas are complemented by an armchair that can be transformed into a round pouffe simply by removing the back.

- Brand: Item type: Item code: Designer: Upholstery: Dimension:
- Kartell Armchair 6280/DE Rodolfo Dordoni

Fabric-upholstered polyurethane-Sky blue

Click the link for more options and finishes: https://www.kartell.com/nl/en/ktbe/shop/product/k-waitsofa-chenille/kar06281da