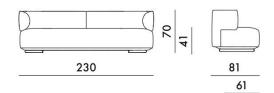

Brand: Kartell

Item type: Sofa

Item code: 6281/DA

Designer: Rodolfo Dordoni

*Upholstery:* Fabric-upholstered polyurethane-Beige

Dimension:

Click the link for more options and finishes:

https://www.kartell.com/nl/en/ktbe/shop/product/k-wait-sofa-chenille/kar06281da