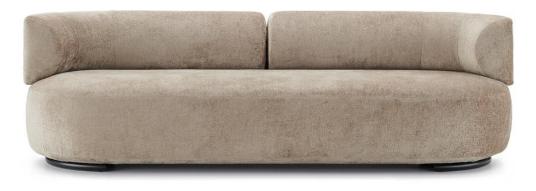

## **K-WAIT Sofa Chenille**

The comfort of an embrace: the K-WAIT upholstered collection by Rodolfo Dordoni plays with the contrast between the formal simplicity of rigorous volumes and soft, rounded lines. The division between habitat and contract solutions is increasingly blurred in this collection too. The keyword is versatility. Two sofas are complemented by an armchair that can be transformed into a round pouffe simply by removing the back.

Brand: Kartell

Item type: Sofa

Item code: 6281/DA

Designer: Rodolfo Dordoni

*Upholstery:* Fabric-upholstered polyurethane-Beige

Dimension:

Click the link for more options and finishes:

https://www.kartell.com/nl/en/ktbe/shop/product/k-wait-sofa-chenille/kar06281da