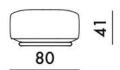

Brand: Kartell

*Item type:* Pouf

Item code: 6282/DA

Designer: Rodolfo Dordoni

*Upholstery:* Fabric-upholstered polyurethane-Beige

Dimension:

Click the link for more options and finishes:

https://www.kartell.com/nl/en/ktbe/shop/product/k-wait-sofa-chenille/kar06281da