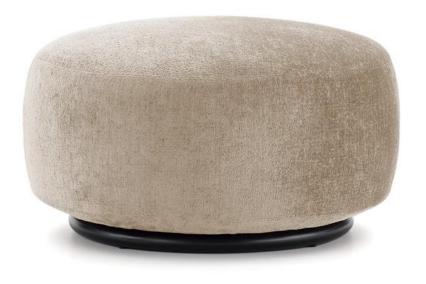

## **K-WAIT Pouf**

The comfort of an embrace: the K-WAIT upholstered collection by Rodolfo Dordoni plays with the contrast between the formal simplicity of rigorous volumes and soft, rounded lines. The division between habitat and contract solutions is increasingly blurred in this collection too. The keyword is versatility. Two sofas are complemented by an armchair that can be transformed into a round pouffe simply by removing the back.

Brand: Kartell

*Item type:* Pouf

Item code: 6282/DA

Designer: Rodolfo Dordoni

*Upholstery:* Fabric-upholstered polyurethane-Beige

Dimension:

Click the link for more options and finishes:

https://www.kartell.com/nl/en/ktbe/shop/product/k-wait-sofa-chenille/kar06281da