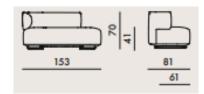

Brand: Kartell

Item type: Armrest Item code: 6284/DF

Rodolfo Dordoni

Designer:

Upholstery: Fabric-upholstered polyurethane-Ecrù

Dimension:

Click the link for more options and finishes:

https://www.kartell.com/nl/en/ktbe/shop/product/k-waitsofa-chenille/kar06281da