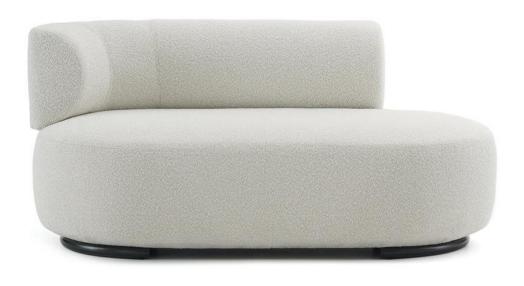

## K-WAIT Dormeuse Ecrù Boucle

The comfort of an embrace: the K-WAIT upholstered collection by Rodolfo Dordoni plays with the contrast between the formal simplicity of rigorous volumes and soft, rounded lines. The division between habitat and contract solutions is increasingly blurred in this collection too. The keyword is versatility. Two sofas are complemented by an armchair that can be transformed into a round pouffe simply by removing the back.

Brand: Kartell

Item type: Armrest Item code: 6284/DF

Rodolfo Dordoni

Designer:

Upholstery: Fabric-upholstered polyurethane-Ecrù

Dimension:

Click the link for more options and finishes:

https://www.kartell.com/nl/en/ktbe/shop/product/k-waitsofa-chenille/kar06281da