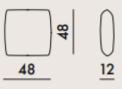

The cushions have goose down padding and have removable covers. Dimensions 48 x 48cm.

| Brand:      | Kartell     |
|-------------|-------------|
| Item type:  | Cushion     |
| Item code:  | 7180/DA     |
| Designer:   | Rodolfo Do  |
| Upholstery: | Chenille fa |
| Dimension:  |             |