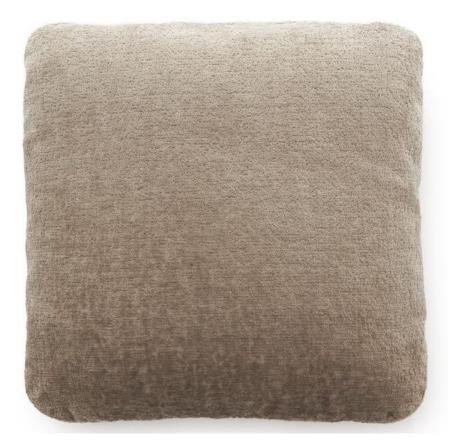

## **K-WAIT Cushion Chenille**

The K-Wait collection by Kartell is completed with furnishing cushions to match sofas, armchairs and daybeds. These cushions easily match all furnishing contexts, thanks to the elegant colored coverings.

The cushions have goose down padding and have removable covers. Dimensions 48 x 48cm.

| Brand:      | Kartell     |
|-------------|-------------|
| Item type:  | Cushion     |
| Item code:  | 7180/DA     |
| Designer:   | Rodolfo Do  |
| Upholstery: | Chenille fa |
| Dimension:  |             |

odolfo Dordoni

Chenille fabric - Beige

Click the link for more options and finishes:

https://www.kartell.com/us/en/ktus/shop/product/k-waitcuscino-chenille/kar07180dc