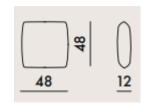

The cushions have goose down padding and have removable covers. Dimensions 48 x 48cm.

Brand: Kartell

Item type: Cushion

Item code: 7180/DF

Designer: Rodolfo Dordoni

Upholstery: Bouclé fabric - Ecrù

Dimension: