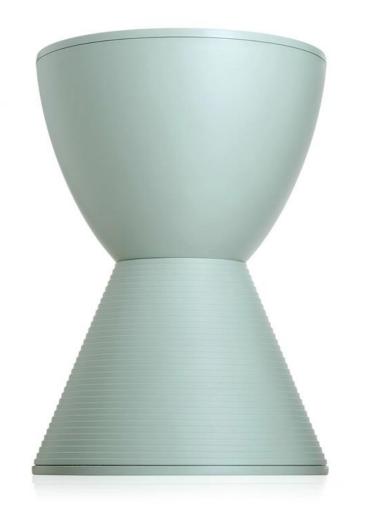

## **Prince Aha**

Thought up as a colourful game of building blocks, the Prince Aha stool is composed of two cones to resemble the shape of an hourglass. A practical stool and stand to place beside the couch or the bed.

Starck

| Brand:     | KARTELL         |
|------------|-----------------|
| Item type: | Stool           |
| Item code: | 8810/1N         |
| Designer:  | Philippe Starcl |
| Color:     | Fennel Green    |
| Dimension: |                 |