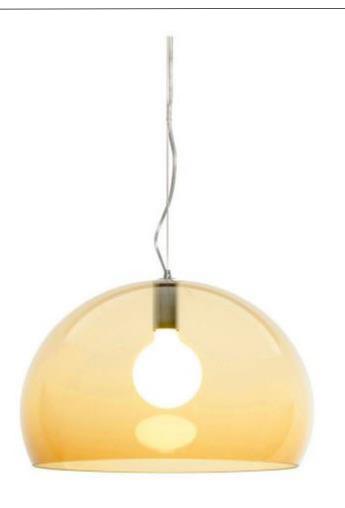

## FL/Y

FL/Y is an essentially-styled suspension lamp. The particular transparency of the material and the sheen of the colours recreate the idea of a soap bubble, shimmering iridiscently in the light. The shade is not perfectly hemispherical, with the cut-off falling just below the level of the diameter, offering greater concentration of the light. The lamp is available in three different sizes: Fl/Y (diameter 52cm, shade depth 33cm), Small Fl/Y (diameter 38cm, shade depth 28cm) and Big Fl/Y (diameter 83cm, shade depth 55cm).

Brand: KARTELL

Item type: Suspended Lamp

Item code: 9030/AM

Designer: Ferruccio Laviani

Color: Amber

Dimension:

Click the link for more options and finishes: <a href="https://www.kartell.com/GB/best-sellers/fly/09030">https://www.kartell.com/GB/best-sellers/fly/09030</a>