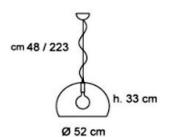

## FL/Y

FL/Y is an essentially-styled suspension lamp. The particular transparency of the material and the sheen of the colours recreate the idea of a soap bubble, shimmering iridiscently in the light. The shade is not perfectly hemispherical, with the cut-off falling just below the level of the diameter, offering greater concentration of the light. The lamp is available in three different sizes: Fl/Y (diameter 52cm, shade depth 33cm), Small Fl/Y (diameter 38cm, shade depth 28cm) and Big Fl/Y (diameter 83cm, shade depth 55cm).